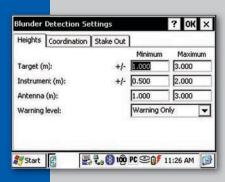

#### **SDR+** Features

- Create a job template with workflow options and tolerance checks for various survey types and apply them while you work
- Utilize with SOKKIA GPS instruments, conventional and motorized Total Stations on the same job
- Easy-to-use, icon-based interface
- Customize the screen to display your most commonly used functions
- Standard Windows® pull-down menus for ease of use minimal training required
- The industry's only fully live editable database offers unparalleled flexibility
- Swap between coordinate systems with the push of a button
- Perform surveys in one coordinate system and download in any other system as required – including local systems
- Edit errors in the field, such as Target or Antenna Height errors, "on the go" and get immediate recalculation of coordinates no need to edit after the survey
- Use control points from any coordinate system transformation into your current coordinate system is instantaneous
- Perform ETS surveys and assign/change backsights at your convenience
- Configure the software to communicate utilizing Bluetooth® wireless technology no need for cables or adapters
- Unparalleled Blunder Detection and data filtering guarantees data quality