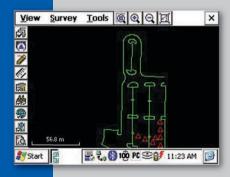

#### Flexible. Powerful.

SDR+ data collection software is the most powerful and flexible software of its kind on the market. It offers an RTK filtering technique for quality assurance, modern graphic interface with fully customizable toolbar and the industry's only fully live data base and editing facility. Multifunctional SDR+ can be used with SOKKIA GPS instruments as well as SOKKIA's SRX Robotic Total Station.

#### **SDR+** Features

- Create a job template with workflow options and tolerance checks for various survey types and apply them while you work
- Utilize with SOKKIA GPS instruments, conventional and motorized Total Stations on the same job
- Easy-to-use, icon-based interface
- Customize the screen to display your most commonly used functions
- Standard Windows® pull-down menus for ease of use minimal training required
- The industry's only fully live editable database offers unparalleled flexibility
- Swap between coordinate systems with the push of a button
- Perform surveys in one coordinate system and download in any other system as required – including local systems
- Edit errors in the field, such as Target or Antenna Height errors, "on the go" and get immediate recalculation of coordinates no need to edit after the survey
- Use control points from any coordinate system transformation into your current coordinate system is instantaneous
- Perform ETS surveys and assign/change backsights at your convenience
- Configure the software to communicate utilizing Bluetooth® wireless technology no need for cables or adapters
- Unparalleled Blunder Detection and data filtering guarantees data quality