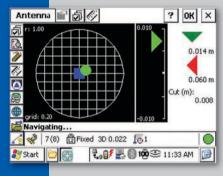

#### Flexible. Powerful.

SDR+ data collection software is the most powerful and flexible software of its kind on the market. It offers an RTK filtering technique for quality assurance, modern graphic interface with fully customizable toolbar and the industry's only fully live data base and editing facility. Multifunctional SDR+ can be used with SOKKIA GPS instruments as well as SOKKIA's SRX Robotic Total Station.

#### **SDR+** Features

- Create a job template with workflow options and tolerance checks for various survey types and apply them while you work
- Utilize with SOKKIA GPS instruments, conventional and motorized Total Stations on the same job
- Easy-to-use, icon-based interface
- Customize the screen to display your most commonly used functions
- Standard Windows® pull-down menus for ease of use minimal training required
- The industry's only fully live editable database offers unparalleled flexibility
- Swap between coordinate systems with the push of a button
- Perform surveys in one coordinate system and download in any other system as required – including local systems
- Edit errors in the field, such as Target or Antenna Height errors, "on the go" and get immediate recalculation of coordinates no need to edit after the survey
- Use control points from any coordinate system transformation into your current coordinate system is instantaneous
- Perform ETS surveys and assign/change backsights at your convenience
- Configure the software to communicate utilizing Bluetooth® wireless technology no need for cables or adapters
- Unparalleled Blunder Detection and data filtering guarantees data quality